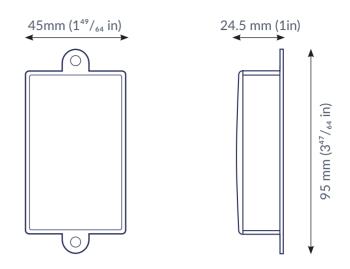

#### Antenna On board PCB antenna

**Size** 95x 45 x 24.5 mm (3<sup>47</sup>/<sub>64</sub> x 1<sup>49</sup>/<sub>64</sub> x 1 in)