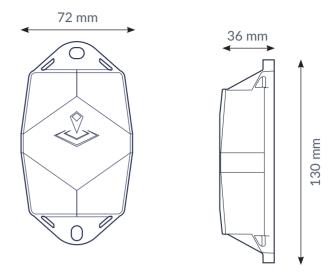

The battery-powered, remote configurable geobeacon for optimizing indoor tracking and zone accuracy of your assets.

- ★ Omni-directional PCB antenna
- Amax. 100 meters range
- Flame retardant
- Battery powered



## Connectivity

## Compatibility

Compatible with all Sensolus trackers with BLE localization

## **Mounting**

- · Holes for screws or rivets
- · Cable ties

# Mechanics & design

### **Antenna**

All antennas are internal

#### Size

130x 72 x 36 mm

### Weight

200 gram

#### Color

Translucent black

## Water & dust resistance

**Transmission power** 

Variabel transmission power up to 100 meter.

IP68 & IP69K

#### **Operating temperature**

-20 to 60°C

### **Storage temperature**

-40 to 60°C

#### **Casing**

- · Polycarbonate (lexan 943A)
- · Flame retardant
- UV-stabilized

## **Batteries**

- · Up to 10 years battery life depending on operating mode
- User replaceable battery pack (Li-SoCl<sub>2</sub>) 8400 mAh 3.6V
- · 2,7 gram Lithium

## **User interaction**

#### **Device