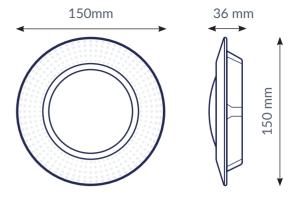

The net-powered anchor for real-time zone localization communicating over ethernet/WIFI



Wi-Fi



Net powered



Power over ethernet

Range is up to 30 meters



## Connectivity

#### Compatibility

Compatible with all Sensolus (tag) trackers

#### **Transmission power**

Variabel transmission power up to 30 meter.

# Mounting

Holes for screws

### Mechanics & design

#### Size

150 x 150 x 36 mm

#### Weight

180 gram

#### Color

White

### **Operating temperature**

-20°C to 65°C

#### Storage temperatue

-40°C to 85°C

## **Power**

· DC 5.0 (+/- 5%) Max. 5.5 Volts micro USB

· Power over ethernet

### **User interaction**

RGB LED Strip as the status indicator

# Management services

- · OTA firmware upgrades
- Scanninginterval
- · Detection range