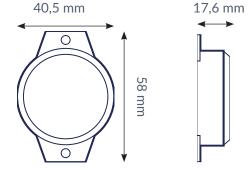

## Mechanics & design

Size

40,5 x 58 x 17.6 mm

Weight

22 gram

Color

White

**Casing**ABS plastic