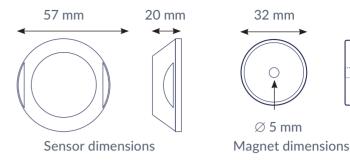

## Mechanics & design

Size

Sensor: Ø 57mm x 20 mm. Magnet: Ø 32 x 7 mm

Weight

Sensor: 41 gram Magnet: 35 gram

Operating temperature

-40°C to +85°C

**Casing** 