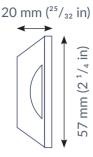

#### Size

 $\emptyset$  57mm x 20 mm ( $\emptyset$  2  $^{1}/_{4}$  in x  $^{25}/_{32}$  in)