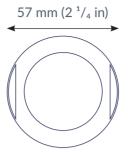

#### Size

 $\emptyset$  57mm x 20 mm ( $\emptyset$  2  $^{1}/_{4}$  in x  $^{25}/_{32}$  in)