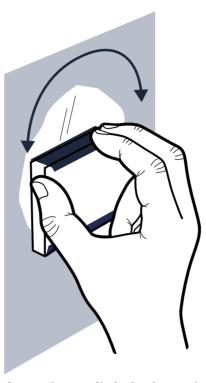

Clean it again to remove the dust.

Add the double sided adhesive tape to the tag.

Push the tracker into place and push on the tracker's top to ensure it is mounted properly.