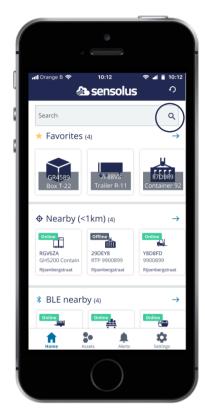

## Adjust the settings of the Bluetooth tag tracker

Click on the barcode icon next to the search bar. The camera of your phone will open.

Scan the Barcode printed on the front of the BLE tracker.

Click on your tracker that will appear in your screen to go to settings.