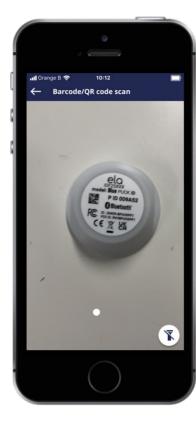

## Adjust the settings of the Bluetooth tag tracker

Click on the barcode icon next to the search bar. The camera of your phone will open.

Scan the Barcode printed on the front of the BLE tracker.

Click on your tracker that will appear in your screen to go to settings.