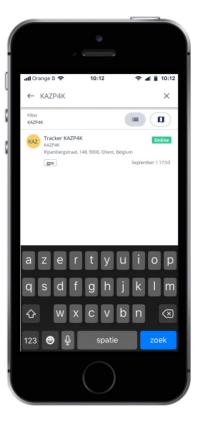

## Adjust the settings of the Bluetooth tag tracker

Click on the barcode icon next to the search bar. The camera of your phone will open.

Scan the Barcode printed on the front of the BLE tracker.

Click on your tracker that will appear in your screen to go to settings.

Tap on the edit icon  $(\nearrow)$ .

You can now edit the name, tags and picture of the tag.
Save the setting by tapping the save icon