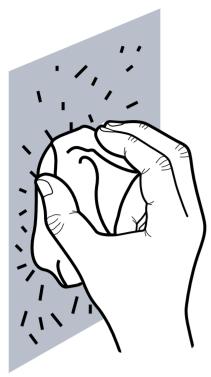

## Installing with double sided tape

Cleaning the surfaces

Clean the area on the asset where you want to add the tag and also the back side of the tag to get rid of any grease/oil.

Sand both surfaces lightly for a few seconds to increase surface area.