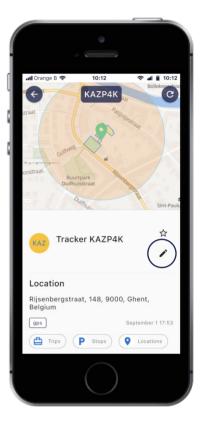

## Adjust the settings of the Bluetooth tag tracker

Click on the barcode icon next to the search bar. The camera of your phone will open.

Scan the Barcode printed on the front of the BLE tracker.

Click on your tracker that will appear in your screen to go to settings.

Tap on the edit icon  $(\nearrow)$ .

You can now edit the name, tags and picture of the tag.
Save the setting by tapping the save icon