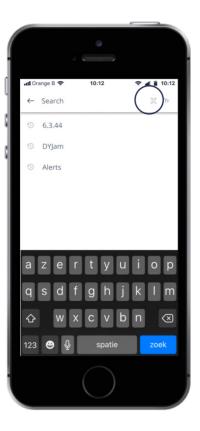

## Adjust the settings of the Bluetooth tag tracker

Click on the barcode icon next to the search bar. The camera of your phone will open.

Scan the Barcode printed on the front of the BLE tracker.

Click on your tracker that will appear in your screen to go to settings.