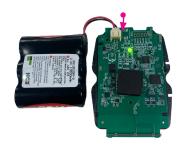

**Step 8** Connect the new the battery pack to the PCB. A green LED will flash for some seconds.

**Step 9** Move the battery pack back under the insert and PCB and flip the module.

**Step 10** Align the battery pack onto the insert.