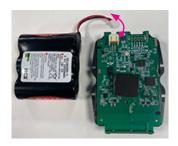

**Step 5** Lift the module and move the battery pack from the insert to the side.

**Step 6** Align the battery pack next to the PCB and insert.

**Step 7** Disconnect the battery pack from the PCB. Be carefull in disconnecting the battery pack.