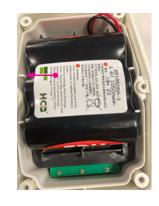

**Step 11** Place the module in the tracker. Use the alignment marks on the casing. Do not use force. There is only one way to put the module back in the tracker.

**Step 12** Close the tracker carefully. Your tracker is ready to use again.