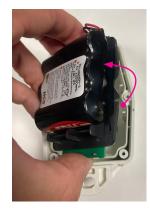

**Step 5** Lift the module and move the battery pack from the insert to the side.

**Step 6** Align the battery pack next to the PCB and insert.

**Step 7** Disconnect the battery pack from the PCB. Be carefull in disconnecting the battery pack.