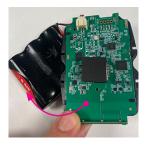

**Step 5** Lift the module and move the battery pack from the insert to the side.

**Step 6** Align the battery pack next to the PCB and insert.

**Step 7** Disconnect the battery pack from the PCB. Be carefull in disconnecting the battery pack.