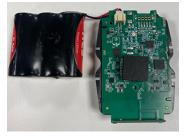

**Step 2** Remove the back plate and the 6 screws.

**Step 3** Take the module (Battery pack + battery holder + PCB) out of the casing.

You might need to tilt the casing a bit

**Step 4** Turn around the module (Battery pack + battery holder + PCB) so the PCB is on top.