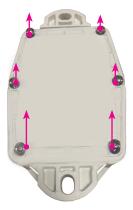

Make sure that the serial number and logo are facing the right way up. Then turn the tracker face down. Unscrew the 6 screws. Tip: If using a power drill, use power setting 7, on low. (Note: not all power drills have the same settings!)