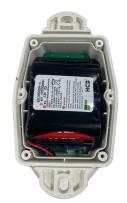

**Step 2** Remove the back plate and the 6 screws.

**Step 3** Take the module (Battery pack + battery holder + PCB) out of the casing.

You might need to tilt the casing a bit

**Step 4** Turn around the module (Battery pack + battery holder + PCB) so the PCB is on top.