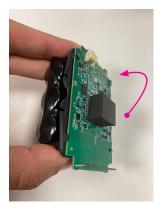

**Step 5** Lift the module and move the battery pack from the insert to the side.

**Step 6** Align the battery pack next to the PCB and insert.

**Step 7** Disconnect the battery pack from the PCB. Be carefull in disconnecting the battery pack.

**Step 8** Connect the new the battery pack to the PCB. A green LED will flash for some seconds.

**Step 9** Move the battery pack back under the insert and PCB and flip the module.

**Step 10** Align the battery pack onto the insert.