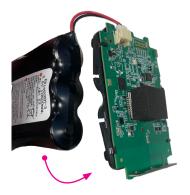

**Step 2** Remove the back plate and the 6 screws.

**Step 3** Take the module (Battery pack + battery holder + PCB) out of the casing.

You might need to tilt the casing a bit

**Step 4** Turn around the module (Battery pack + battery holder + PCB) so the PCB is on top.

**Step 5** Lift the module and move the battery pack from the insert to the side.

**Step 6** Align the battery pack next to the PCB and insert.

**Step 7** Disconnect the battery pack from the PCB. Be carefull in disconnecting the battery pack.