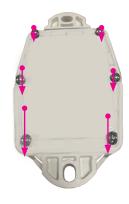

Make sure that the serial number and logo are facing the right way up. Then turn the tracker face down. Unscrew the 6 screws. Tip: If using a power drill, use power setting 7, on low. (Note: not all power drills have the same settings!)