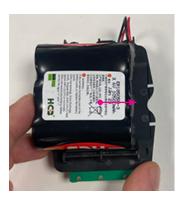

**Step 5** Lift the module and move the battery pack from the insert to the side.

**Step 6** Align the battery pack next to the PCB and insert.

**Step 7** Disconnect the battery pack from the PCB. Be carefull in disconnecting the battery pack.

**Step 8** Connect the new the battery pack to the PCB. A green LED will flash for some seconds.

**Step 9** Move the battery pack back under the insert and PCB and flip the module.

**Step 10** Align the battery pack onto the insert.